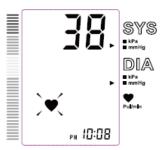

© 2015 dabl®Educational Trust Limited Page 3 of 7

© 2015 dabl®Educational Trust Limited Page 4 of 7

Measurement Procedure

Display the cuff pressure, heart rate symbol and measurement time

Post Measurement

Upper arm

Date and Time

Display measurement time in the lower right corner of LCD

Power

Low battery

**Function** 

Measure blood pressure and heart rate

Recall measurement records

Measurement Procedure

Display the cuff pressure, heart rate symbol and measurement time

Post Measurement

Upper arm

Date and Time

Display measurement time in the lower right corner of LCD

Power

Low battery

**Function** 

Measure blood pressure and heart rate

Recall measurement records

Delete measurement records

Communication

N/A

Features

Measuring during inflation