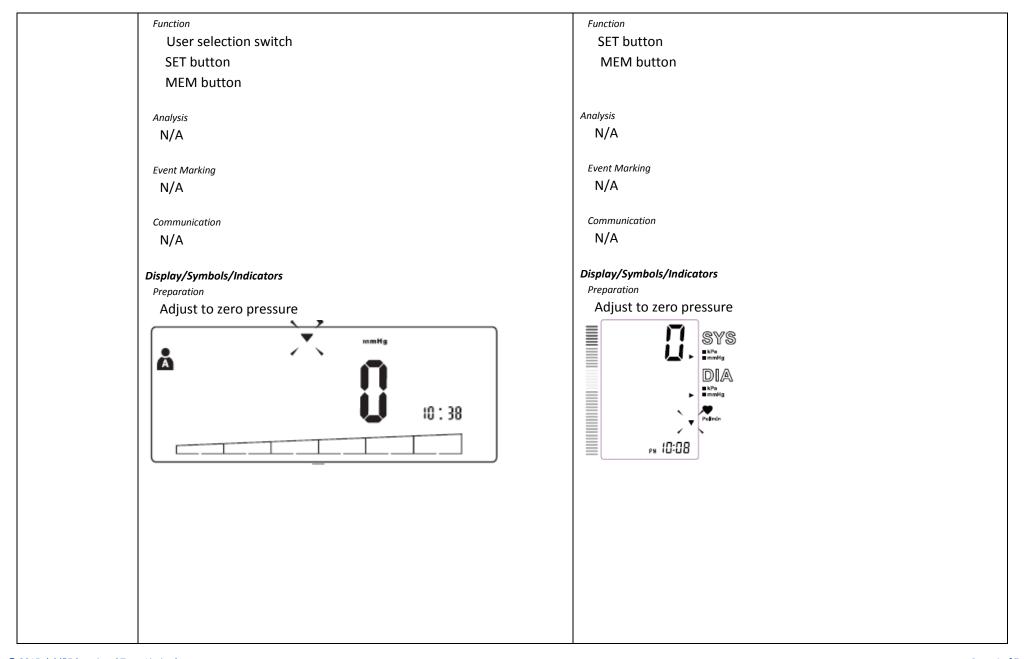

© 2015 dabl®Educational Trust Limited Page 3 of 7

© 2015 dabl®Educational Trust Limited Page 4 of 7

Measurement Procedure

Display the cuff pressure, heart rate symbol and measurement time

Post Measurement

Upper arm

Date and Time

Display measurement time in the lower right corner of LCD

Power

Low battery

**Function** 

Measure blood pressure and heart rate

Recall measurement records

Measurement Procedure

Display the cuff pressure, heart rate symbol and measurement time

Post Measurement

Upper arm

Date and Time

Display measurement time in the lower right corner of LCD

Power

Low battery

**Function** 

Measure blood pressure and heart rate

Recall measurement records

Delete measurement records

Communication

N/A

Features

Measuring during inflation