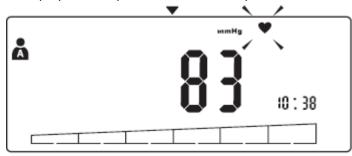

© 2015 dabl®Educational Trust Limited Page 3 of 7

© 2015 dabl®Educational Trust Limited Page 4 of 7

Measurement Procedure

Display the cuff pressure, heart rate symbol and measurement time

Post Measurement

Upper arm

Date and Time

Display measurement time in the lower right corner of LCD

Power

Low battery

**Function** 

Measure blood pressure and heart rate

Recall measurement records

Measurement Procedure

Display the cuff pressure, heart rate symbol and measurement time

Post Measurement

Upper arm

Date and Time

Display measurement time in the lower right corner of LCD

Power

Low battery

**Function** 

Measure blood pressure and heart rate

Recall measurement records

Delete measurement records

Communication

N/A

Features

Measuring during inflation